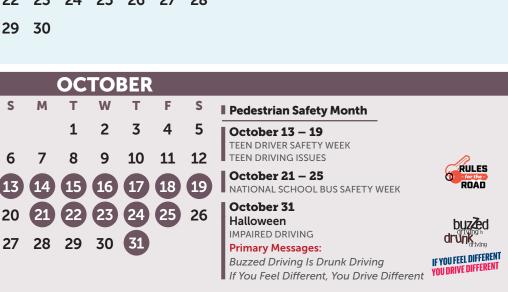

## **NHTSA 2024 Communications Calendar**

Campaign Material Available at www.TrafficSafetyMarketing.gov

|    |    | M  | ARC | H  |        |        |                                                         |
|----|----|----|-----|----|--------|--------|---------------------------------------------------------|
| S  | М  | Т  | W   | Т  | F<br>1 | s<br>2 | March 4 – 10 VEHICLE SAFETY RECALLS WEEK                |
| 3  | 4  | 5  | 6   | 7  | 8      | 9      | March 17 St. Patrick's Day IMPAIRED DRIVING             |
| 10 | 11 | 12 | 13  | 14 | 15     | 16     | Primary Message: drunk  Buzzed Driving Is Drunk Driving |
| 17 | 18 | 19 | 20  | 21 | 22     | 23     | y y                                                     |
| 24 | 25 | 26 | 27  | 28 | 29     | 30     |                                                         |
| 31 |    |    |     |    |        |        |                                                         |
|    |    |    |     |    |        |        |                                                         |