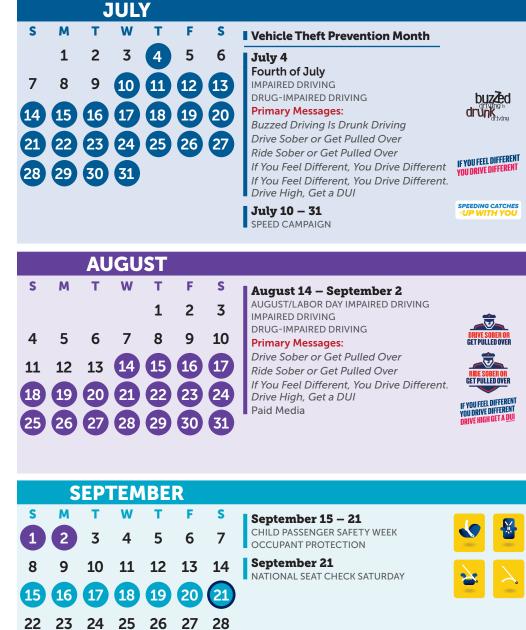

## **NHTSA 2024 Communications Calendar**

Campaign Material Available at www.TrafficSafetyMarketing.gov

|    |    | M  | ARC | H  |        |        |                                                         |
|----|----|----|-----|----|--------|--------|---------------------------------------------------------|
| S  | М  | Т  | W   | Т  | F<br>1 | s<br>2 | March 4 – 10 VEHICLE SAFETY RECALLS WEEK                |
| 3  | 4  | 5  | 6   | 7  | 8      | 9      | March 17 St. Patrick's Day IMPAIRED DRIVING             |
| 10 | 11 | 12 | 13  | 14 | 15     | 16     | Primary Message: drunk  Buzzed Driving Is Drunk Driving |
| 17 | 18 | 19 | 20  | 21 | 22     | 23     | y y                                                     |
| 24 | 25 | 26 | 27  | 28 | 29     | 30     |                                                         |
| 31 |    |    |     |    |        |        |                                                         |
|    |    |    |     |    |        |        |                                                         |