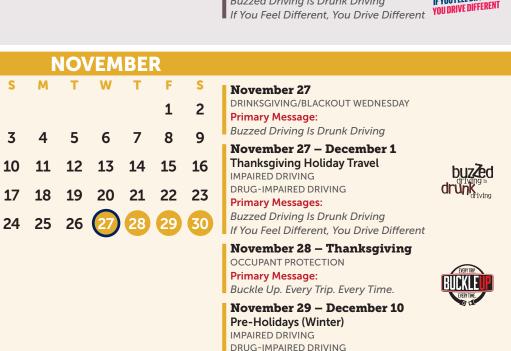

December 2 – 6 OLDER DRIVER SAFETY WEEK

Buzzed Driving Is Drunk Driving If You Feel Different, You Drive Different

**Primary Messages:** 

December 11 - January 1, 2025 Winter Holiday Season IMPAIRED DRIVING DRUG-IMPAIRED DRIVING

**Primary Messages:** Drive Sober or Get Pulled Over If You Feel Different, You Drive Different Drive High, Get a DUI Paid Media

December 26 – January 1, 2025 TV Bureau of Advertising Roadblock **Primary Message:** Buzzed Driving Is Drunk Driving